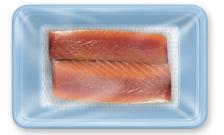

G-pad combines Airgel g-grade with a **compostable film** trough a hot bonding process: **no glue, no chemical additives** are used, but the absorbent capacity is the same as traditional plastic film pads.

G-pad was inspired and conceived according to **the principles of the circular economy**, so that the new food pad at the end of its lifecycle can be disposed with **household organic waste for industrial composting.** 

It simplifies consumers' experience by supporting proper recycling. When the packaging must be cleaned because of food residues, this often involves difficult separation steps: the use of compostable packaging can simplify all this and provides a boost to recycle more willingly, properly and easily.