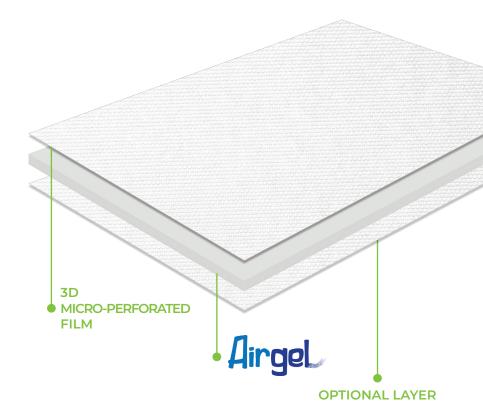

## **Next generation food pad**

- The special 3D funnel-shaped micro-perforated layer guarantees a perfect drainage of liquids, preventing their rewetting.
- Even in saturation conditions, the special film design ensure maximum flexibility to meet all the needs of fresh food packaging.

## **Next generation food pad**

- greener
- more absorbent

From Magic continuous path of innovation and investment takes form Airgel, an eco-friendly airlaid that, unlike all the others on the market, does not contain any chemical absorbing additive and ensures the same performance levels.

The **new super absorbent core** is mainly composed of cellulose, a minimum percentage of bicomponent fibres and, above all, contains **Spongel**, **Magic** patented **super absorbent biodegradable powder** resulting from a long and assiduous research & development internal activity.

Most of **Airgel** is therefore biodegradable and made of materials from renewable sources.

- No absorbing chemical additives
- High performance
- Great quality/price ratio
- Highest absorbing performance with reduced material thickness.
- Highly technological and worldwide exclusive cellulose based raw material